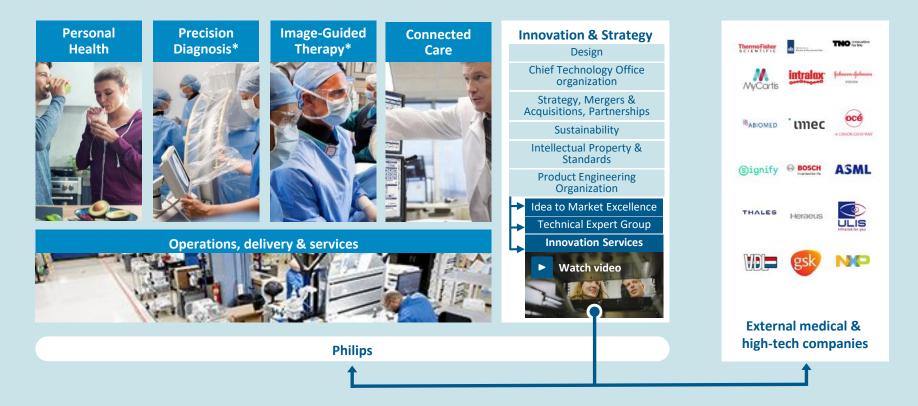

## Integral part of innovation organization of Philips

<sup>\*</sup>Effective January 1, 2019, the reporting segment Diagnosis & Treatment comprises two clusters: Precision Diagnosis and Image-Guided Therapy.