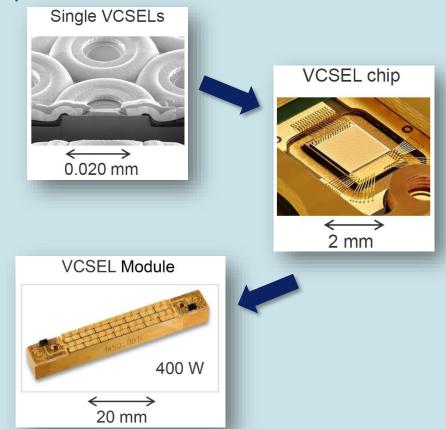

## Process development – Example case

- Main functional module
- Challenges:
  - Thermal
  - Electrical
  - Mechanical
- VCSELs → chip → carrier → module

56 chips 112,000 VCSELS 1,800 wire bonds 40 modules p/w