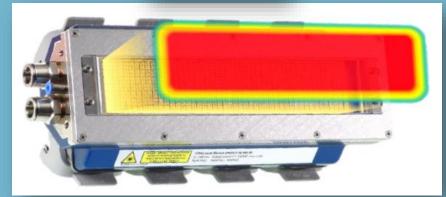

### IR VCSEL heater module

- VCSEL-based heating module
- Multiple IR VCSELs
- High energy & patterned heating

- Develop assembly process
- Use industry standard equipment
- Small volume production