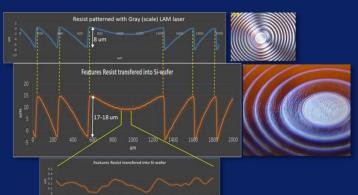

## Process development – Example case

- Main functional module
- Challenges:
  - Thermal
  - Electrical
  - Mechanical
- VCSELs → chip → carrier → module

56 chips 112,000 VCSELS 1,800 wire bonds 40 modules p/w