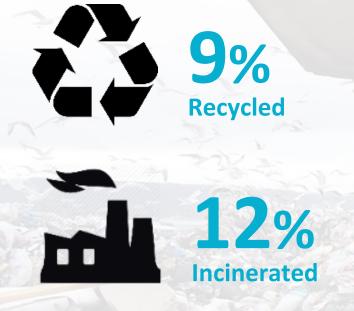

#### **Global Plastic waste** management real figures:

**79%** Discarded in landfill, open environments or ending in the oceans

Flexible packaging market size