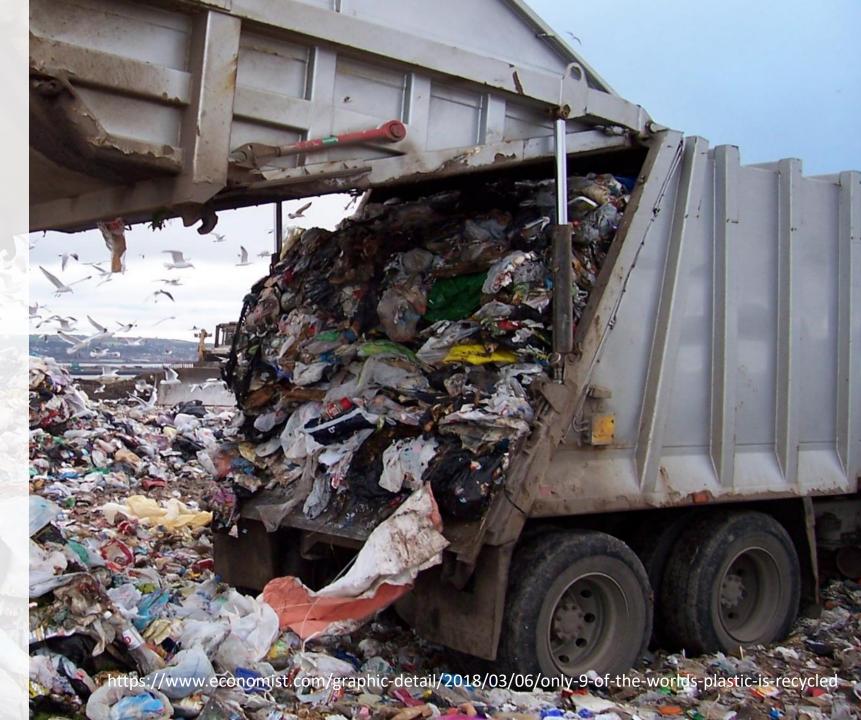

#### **Global Plastic waste** management real figures:

**79%** Discarded in landfill, open environments or ending in the oceans

Flexible packaging market size