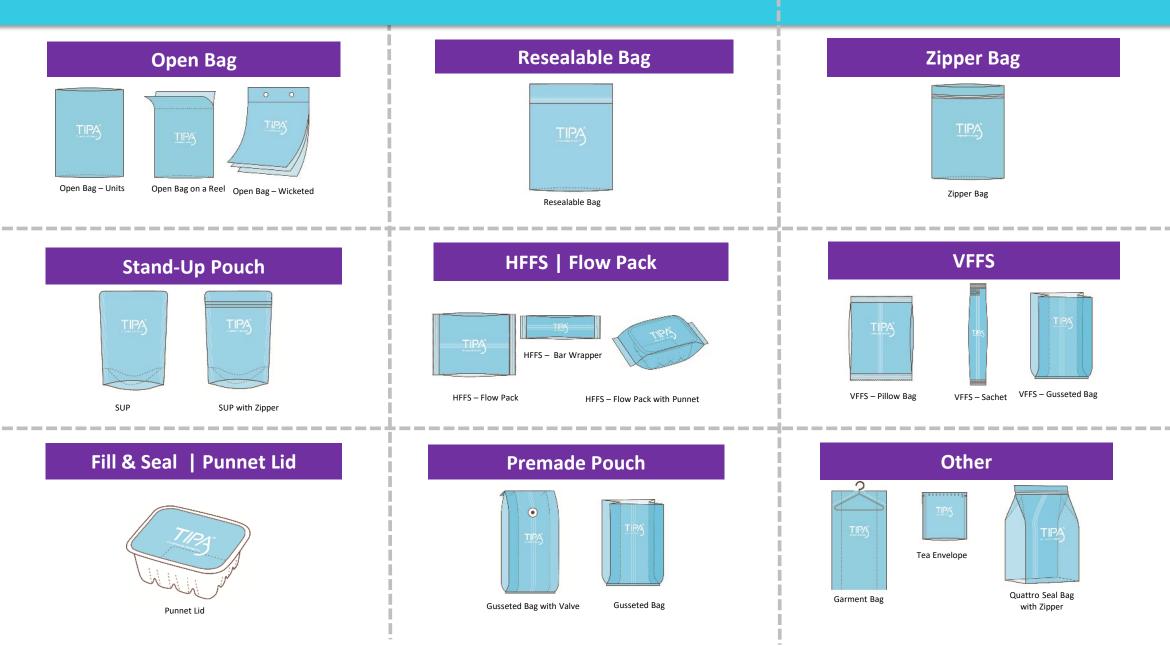

**



What if your flexible packaging could break down just like organic waste ?



TIPA<sup>®</sup> is a developer and producer of high-end fully compostable Flexible Packaging

While being fully -----compostable Keeping the properties of conventional plastic

Such as : Transparency Barrier protection Premium Printing Excellent Sealing

## TIPA<sup>®</sup> Circular Economy Approach

With a flexible business model



## The Moon Challenge



## Making it possible to really compost packaging



## Oct. 2019 Circular Economy Law:

## French Senat supports compostable packagings

- *Promote eco-conception bonus*
- Promote collecting compostable packagings with bio-waste by 2023

# TIPA's offering

## Providing range of packaging Reels



### Providing a large range of packaging Applications



#### Food Compostable Applications

















## **TIPA's Vision:**

Flexible packaging should be part of our organic waste; it should decompose and fully go back to nature



# Thank You