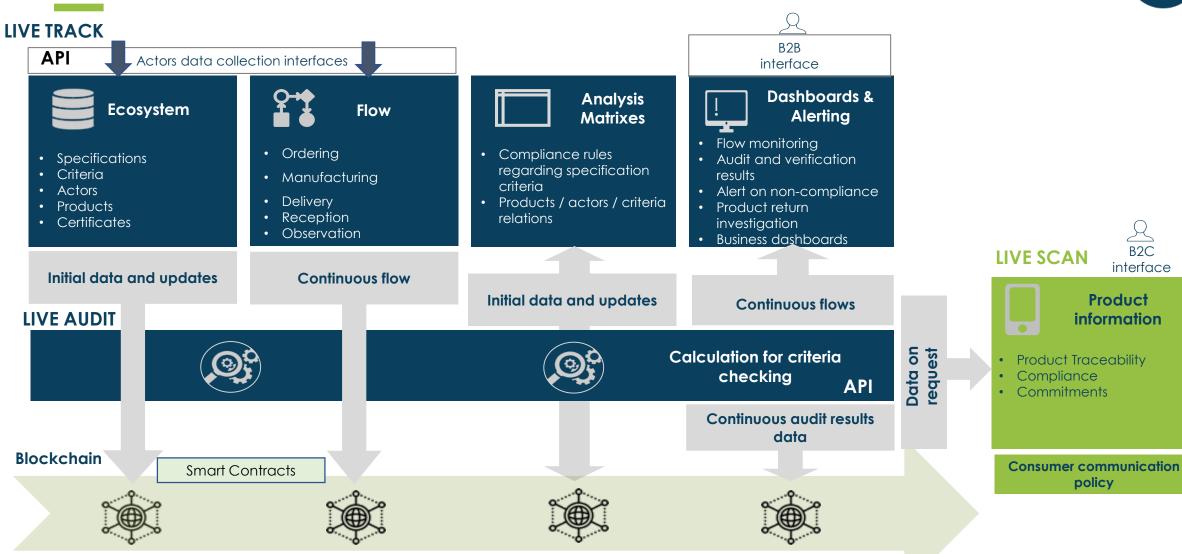

egistered on Blockchain



Transparency of transactions



Continuous and automated audits, even for complex products (elaborated from raw materials coming from different sectors).



LiveScan brings the information to the final consumer on its mobile app. Proving the compliance of the products with the packaging claims.

Hyperledger Fabric



Trusted third party

## DIGITAL AUDITING ON 100% OF PRODUCTS, BATCH BY BATCH

#### 30 AUDIT CRITERIA ALREADY AVAILABLE

#### Examples



Origin



No nitrates



Organic



Animal welfare



GMO-free feed



Product freshness



No antibiotics



Fair trade





PRODUCTS AUDITED IN REAL TIME (versus ex-post)

100% PRODUCTS AUDITED (versus sampling)

NON-COMPLIANT PRODUCTS REDIRECTED (reducing food waste)

#### **BACK OFFICE LOGICAL ARCHITECTURE**





#### SCAN THIS QR CODE TO SEE AN EXAMPLE



#### **BATCH BY BATCH TRACEABILITY**

- Track the product journey back to the farm
- Each batch number tells a unique story



#### **PRODUCT BENEFITS PROVEN**

Blockchain as a trusted 3rd party, eg:

- Organic wholegrain cereals
- Locally sourced



#### **FARMER REMUNERATION**

- Showcase ethical relations between the brand and farmers
- Proven remuneration on every batch