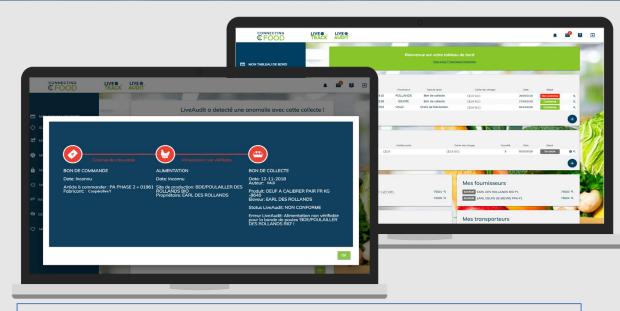

#### **BACK OFFICE LOGICAL ARCHITECTURE**

#### SCAN THIS QR CODE TO SEE AN EXAMPLE